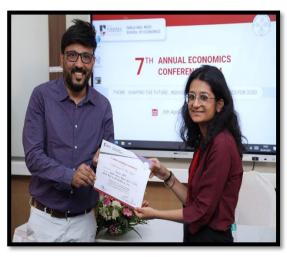

Name of Activity: Economics Conclave

Name of school: Sarla Anil Modi School of Economics (SAMSOE), NMIMS

Date: 27th February, 2024

Venue: B.J. Hall, Vile Parle (West)

Students Participated: B.Sc. Economics and M.Sc. Economics

#### **Objectives of the event:**

Panel Discussion on the role of public and private players in mitigating climate change minimizing internal impact on the Indian economy

The Sarla Anil Modi School of Economics organized its Economics Conclave on 27th February 2024 which brought together a panel of distinguished experts to discuss the theme '**Mitigating Economic Impact of Climate Change in India**.' at B.J. Hall, Vile Parle (West). The keynote address was delivered by Mr Royston Braganza CEO Grameen Capital, Mumbai, who provided a comprehensive overview of the economic and social impact of climate change in India. The panel discussion featured notable experts such as **Mr** Rahul Prithiani, Senior Director & Global Head, Sustainability, Energy and Commodities, CRISIL (as moderator), Mr Manish Kumar, Head - ESG & CSR, ICICI Bank Limited, Mr Pranav Garimella, Program Manager, Climate Program WRI India and Mr Kalpesh Gada, Advisor, Climate Policy Initiative as panellists. The session discussed key questions such as the role of public and private players in mitigating climate change minimizing internal impact on the Indian economy. Speakers discussed the need for transitioning the economy and adapting to climate change, along with the opportunities and possibly ways of mitigating the climate crisis. The distinguished speakers unanimously considered creation of sustainable businesses by students, scaling new ideas and introducing curriculum to skill students aligned to a decarbonising industry as essential.