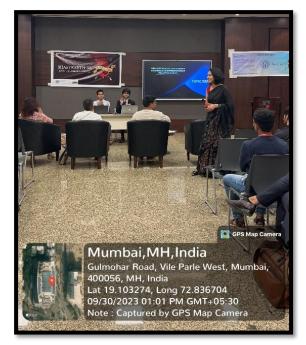

## **Outcome of the event:**

The winners of Shastrarth '23 were Maitreyo Das and Bhavya Agarwal (NMIMS Pravin Dalal School of Entrepreneurship and Family Business Management).

# Photographs

Image: Strate in the strate in the

Participants in the event

Winners of the event

Participants in the event

Winners of the event

Amita Vaidya

Prof. Amita Vaidya Director, Sarla Anil Modi School of Economics