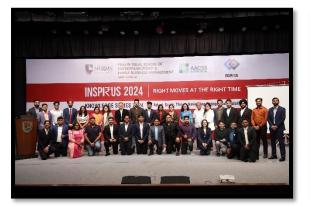

# Photographs

Participants during the event

Participants during the event

Dr. Ramesh Bhat In charge Dean School of Business Management, NMIMS

Registrar SVKM's NMIMS

Name of Activity: Inspirus 2024 - Business Events Name of school: School of Business Management (SBM), NMIMS Date: 13<sup>th</sup> to 15<sup>th</sup> February, 2024

#### **Enclosed Document:**

- 1. Report of the event
- 2. Photographs

A series of simulating events were curated to equip young minds with the necessary skills and knowledge to thrive in the dynamic business landscape. From Strategy and HR to Finance, Marketing, and much more, events covered various domains. Students from various institutes nationwide participated in the events and competed for prizes totalling up to Rs. 2 lakhs! Inspirus 2024 brought together 35 teams from 16 colleges in an electrifying inter-college competition. It was a display of sheer brilliance, with participants engaging in a fierce showcase of skills across various fields, proving their mettle and readiness for the challenges of tomorrow. Inspirus 2024 ended with a mesmerising musical performance by Iqlipse Nova, which perfectly encapsulated the spirit of our events – innovative, inspiring, and unforgettable. We're incredibly proud of the spirit of collaboration, competition, and learning that Knowledge Series & Inspirus 2024 embodied.