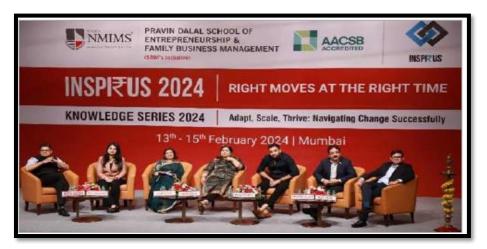

# Photographs

Participants during the event

Participants during the event

Dr. Ramesh Bhat In charge Dean School of Business Management, NMIMS

Registrar SVKM's NMIMS

Name of Activity: Inspirus 2024 - Business Events Name of school: School of Business Management (SBM), NMIMS Date: 13<sup>th</sup> to 15<sup>th</sup> February, 2024

#### **Enclosed Document:**

- 1. Report of the event
- 2. Photographs

A series of simulating events were curated to equip young minds with the necessary skills and knowledge to thrive in the dynamic business landscape. From Strategy and HR to Finance, Marketing, and much more, events covered various domains. Students from various institutes nationwide participated in the events and competed for prizes totalling up to Rs. 2 lakhs! Inspirus 2024 brought together 35 teams from 16 colleges in an electrifying inter-college competition. It was a display of sheer brilliance, with participants engaging in a fierce showcase of skills across various fields, proving their mettle and readiness for the challenges of tomorrow. Inspirus 2024 ended with a mesmerising musical performance by Iqlipse Nova, which perfectly encapsulated the spirit of our events – innovative, inspiring, and unforgettable. We're incredibly proud of the spirit of collaboration, competition, and learning that Knowledge Series & Inspirus 2024 embodied.