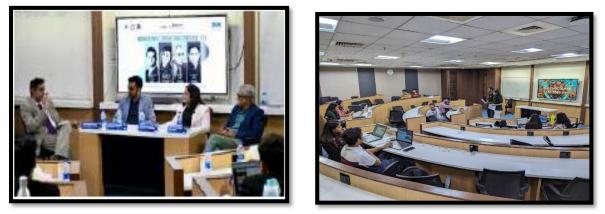

## Photograph

Dignitaries on the dias

Winners of the event

Dr. Ramesh Bhat, Vice Chancellor, NMIMS addressing the gathering

Dr. Ramesh Bhat In charge Dean School of Business Management, NMIMS

Registrar SVKM's NMIMS