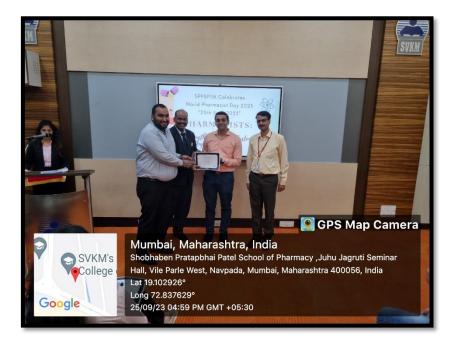

Name of Activity: World Pharmacists' Day Celebration

Name of school: Shobhaben Pratapbhai Patel School of Pharmacy & Technology Management (SPPSPTM), NMIMS

Date: 25<sup>th</sup> September 2023

### **Enclosed Document:**

- 1. Report of the event
- 2. Photographs

Shobhaben Prataphai Patel School of Pharmacy Technology & Management, Mumbai (SPPSPTM) is committed to develop an excellent pharmacy school focusing on research in current trends in Pharmaceutical Sciences and Technology Management and educate with a view to impact global healthcare system and thus develop a cadre of employable pharmacy professionals. On the eve of World Pharmacists Day, SPPSPTM celebrated this occasion to commemorate and honour the contribution of pharmacists to the Healthcare Industry on September 25, 2023. Various competitions and events were planned and executed as per the theme and visions laid by our regulatory organizations like WHO, PIC and Maharashtra State Pharmacy Council (MSPC).

#### Outcome of the event

The event saw an enthusiastic participation, and the exceptional presentations that undoubtedly showcased the participants' talent and dedication to the pharmaceutical field.

Certificate awarded to student

Dr. Jagannath Sahoo Dean, Shobhaben Pratapbhai Patel School of Pharmacy & Technology Management, NMIMS

Anne

Registrar SVKM's NMIMS

Name of Activity: Shastrarth'23, Debating Festival