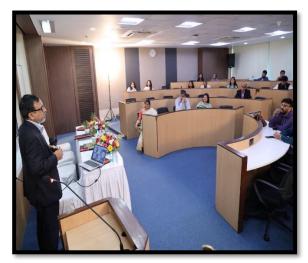

were chaired by Dr. Mainak Majumdar, IIM, Mumbai, and Dr. Sagnik Bagchi, SBM, NMIMS, Mumbai, whereas the research colloquium was chaired by Dr. Niladri Sekhar Bagchi, SAMSOE, NMIMS, Mumbai.

Anoral

N'S NA

Amita Vaidya

### **Outcome of the event:**

Eight papers selected out of eighteen papers were presented in the conference and five selected out of eleven papers in the research colloquium. Ms. Preksha Kabra, student of B.Sc. Economics, Mumbai, was awarded "Best paper of the research colloquium", which carried a certificate and cash prize of Rs. 5000, at the 7<sup>th</sup> Annual Economics Conference organised by Sarla Anil Modi School of Economics, SVKM's NMIMS, Mumbai held on April 06, 2024.

## **Photographs**



Address by Dr. Meena Chintamaneni, Pro-Vice Chancellor, SVKM'S NMIMS



Keynote address by the chief guest, Dr. Dharmakriti Joshi, Chief Economist, CRISIL



Gathering of the event



Certificate awarded to the winner



Prof. Amita Vaidya Director, Sarla Anil Modi School of Economics



# List of Participants

| ession |   | Research Conference                 |                                                                                                                                                                           |                                      |                                                                                                   |                                              |  |  |
|--------|---|-------------------------------------|----------------------------------------------------------------------------------------