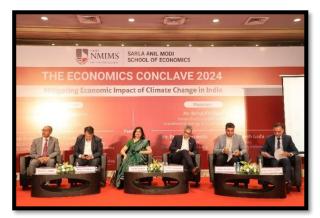

#### **Objectives of the event:**

Panel Discussion on the role of public and private players in mitigating climate change minimizing internal impact on the Indian economy

The Sarla Anil Modi School of Economics organized its Economics Conclave on 27th February 2024 which brought together a panel of distinguished experts to discuss the theme '**Mitigating Economic Impact of Climate Change in India**.' at B.J. Hall, Vile Parle (West). The keynote address was delivered by Mr Royston Braganza CEO Grameen Capital, Mumbai, who provided a comprehensive overview of the economic and social impact of climate change in India. The panel discussion featured notable experts such as **Mr** Rahul Prithiani, Senior Director & Global Head, Sustainability, Energy and Commodities, CRISIL (as moderator), Mr Manish Kumar, Head - ESG & CSR, ICICI Bank Limited, Mr Pranav Garimella, Program Manager, Climate Program WRI India and Mr Kalpesh Gada, Advisor, Climate Policy Initiative as panellists. The session discussed key questions such as the role of public and private players in mitigating climate change minimizing internal impact on the Indian economy. Speakers discussed the need for transitioning the economy and adapting to climate change, along with the opportunities and possibly ways of mitigating the climate crisis. The distinguished speakers unanimously considered creation of sustainable businesses by students, scaling new ideas and introducing curriculum to skill students aligned to a decarbonising industry as essential.

# Photographs

Lighting of the lamp at the event

Panelist of the event

Audience at the event

Keynote Speaker, Mr Royston Braganza CEO Grameen Capital, Mumbai at the event

Amita Vaidya

Prof. Amita Vaidya Director, Sarla Anil Modi School of Economics