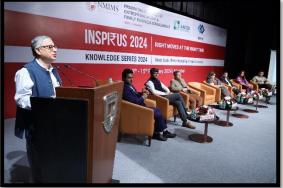

## Photograph

Dignitaries on the dias

Winners of the event

Dr. Ramesh Bhat, Vice Chancellor, NMIMS addressing the gathering

Dr. Ramesh Bhat In charge Dean School of Business Management, NMIMS

Registrar SVKM's NMIMS