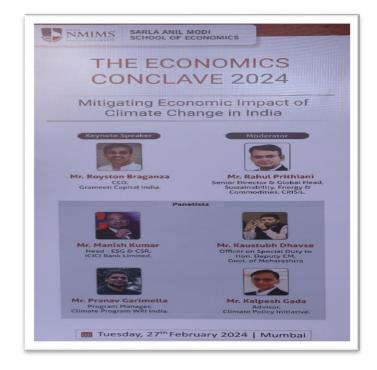

Name of Activity: Economics Conclave

Name of school: Sarla Anil Modi School of Economics (SAMSOE), NMIMS

Date: 27th February, 2024

Venue: B.J. Hall, Vile Parle (West)

Students Participated: B.Sc. Economics and M.Sc. Economics

#### **Objectives of the event:**

Panel Discussion on the role of public and private players in mitigating climate change minimizing internal impact on the Indian economy

The Sarla Anil Modi School of Economics organized its Economics Conclave on 27th February 2024 which brought together a panel of distinguished experts to discuss the theme '**Mitigating Economic Impact of Climate Change in India**.' at B.J. Hall, Vile Parle (West). The keynote address was delivered by Mr Royston Braganza CEO Grameen Capital, Mumbai, who provided a comprehensive overview of the economic and social impact of climate change in India. The panel discussion featured notable experts such as **Mr** Rahul Prithiani, Senior Director & Global Head, Sustainability, Energy and Commodities, CRISIL (as moderator), Mr Manish Kumar, Head - ESG & CSR, ICICI Bank Limited, Mr Pranav Garimella, Program Manager, Climate Program WRI India and Mr Kalpesh Gada, Advisor, Climate Policy Initiative as panellists. The session discussed key questions such as the role of public and private players in mitigating climate change minimizing internal impact on the Indian economy. Speakers discussed the need for transitioning the economy and adapting to climate change, along with the opportunities and possibly ways of mitigating the climate crisis. The distinguished speakers unanimously considered creation of sustainable businesses by students, scaling new ideas and introducing curriculum to skill students aligned to a decarbonising industry as essential.