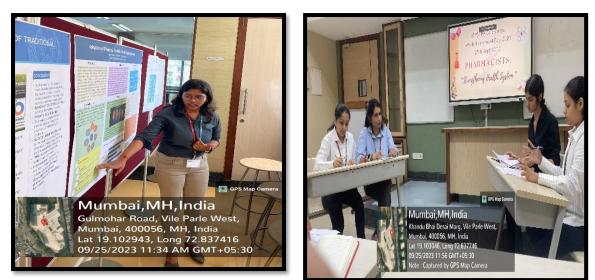

Name of Activity: World Pharmacists' Day Celebration

Name of school: Shobhaben Pratapbhai Patel School of Pharmacy & Technology Management (SPPSPTM), NMIMS

Date: 25<sup>th</sup> September 2023

### **Enclosed Document:**

- 1. Report of the event
- 2. Photographs

Shobhaben Prataphai Patel School of Pharmacy Technology & Management, Mumbai (SPPSPTM) is committed to develop an excellent pharmacy school focusing on research in current trends in Pharmaceutical Sciences and Technology Management and educate with a view to impact global healthcare system and thus develop a cadre of employable pharmacy professionals. On the eve of World Pharmacists Day, SPPSPTM celebrated this occasion to commemorate and honour the contribution of pharmacists to the Healthcare Industry on September 25, 2023. Various competitions and events were planned and executed as per the theme and visions laid by our regulatory organizations like WHO, PIC and Maharashtra State Pharmacy Council (MSPC).

#### Event 1

**PharmArt** was the first event in the wake of World Pharmacists' Day. A pharmacist must be creative and PharmArt was the perfect platform for our budding Pharmacists to flaunt their artistic side. With finesse and flair, various entries with diverse mediums ranging from sketching, painting crafts and three-dimensional art. All the participants expressed their understanding of the theme in beautiful and aesthetic ways.

## Event 2

The Annual **Pharmacists' Day Quiz** was the second event to be held. The event was held in two rounds: The first round with individual participation was held online through Google Forms on 22nd August 2023, Tuesday. There were over 25 participants in the round 1. All the participants showed their vigor and passion for pharmacy by their meticulous responses. The Round two of the Pharmacists' Day Quiz was held offline on 28th August 2023, Monday. There were seven qualifiers for the round two of the quiz. The round two was subdivided into two stages- PharmWood and Capsule Pong. PharmWood was a test of guessing various terminologies with the vowels and clues given to the participants. The scoring parameters were based on both- the Speed of answering as well as the accuracy and precision of answers.

### Event 4

The **Oral and Poster presentation Competition** was also organized for researchers and students. This competition was the perfect combination of knowledge and presentation skills. The competition comprised of two rounds. The first round was an abstract submission round. Different topics for abstracts were provided for students to choose from. The topics were

- 1. E-Pharmacy Business Model and Disruption of Traditional models
- 2. Electronic health records
- 3. Individualized medicine Generative AI in healthcare

The abstracts were reviewed by a panel of our judges and the selected students proceeded to the second round. The final presentation was held on 25<sup>th</sup> September, 2023. Three best posters and oral presentations were awarded with a certificate on the same day. All participants received e-certificates.

#### Photographs

Pictures from PharmArt

Dr. Jagannath Sahoo Dean, Shobhaben Pratapbhai Patel School of Pharmacy & Technology Management, NMIMS

Ansal

Registrar SVKM's NMIMS

Poster Presentation

Pharma Quiz Competition