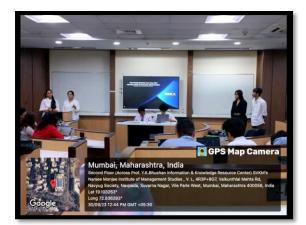

Sarla Anil Modi School of Economics, NMIMS Mumbai organised the 13th Edition of their Annual Inter-Collegiate Debating Fest - Shastrarth '23 on Saturday, 30th September 2023 at their campus (classrooms 301 to 305 and Mini Auditorium). The event was conducted in various classrooms of the 3<sup>rd</sup> floor & the Mini-Auditorium of the NMIMS, Mumbai building. It's a self-financed event organized by students of Sarla Anil Modi School of Economics, NMIMS Mumbai. Total of 400 participants and 90 student volunteers participated in the event. The faculties-in-charge and mentors for this initiative were Dr. Esha Khanna and Dr. Niladri Bagchi. Shastrarth '23 started with the preliminary round based on Modified Oxford style of debating. The event saw around 200 team registrations pan India from prestigious universities. The semi-finals and finals had a combination of modified Public Forum & modified Lincoln Douglas. With the aim of having discussions spanning decades of human evolution, civilisation and economic growth, the topic for the finals was- "This House believes that we learn from history that we don't learn from history. The event thus lived up to its motto: Convince. Confuse. Confute.

# Photographs

Image: Strate in the strate in the

Participants in the event

Winners of the event

Participants in the event

Winners of the event

Amita Vaidya

Prof. Amita Vaidya Director, Sarla Anil Modi School of Economics