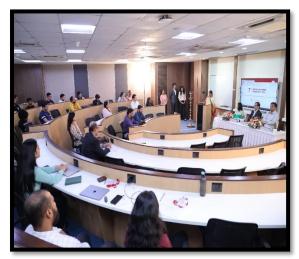

um for undergraduate and post-graduate students. The conference sessions were chaired by Dr. Mainak Majumdar, IIM, Mumbai, and Dr. Sagnik Bagchi, SBM, NMIMS, Mumbai, whereas the research colloquium was chaired by Dr. Niladri Sekhar Bagchi, SAMSOE, NMIMS, Mumbai.

Anoral

N'S NA

Amita Vaidya

### **Outcome of the event:**

Eight papers selected out of eighteen papers were presented in the conference and five selected out of eleven papers in the research colloquium. Ms. Preksha Kabra, student of B.Sc. Economics, Mumbai, was awarded "Best paper of the research colloquium", which carried a certificate and cash prize of Rs. 5000, at the 7<sup>th</sup> Annual Economics Conference organised by Sarla Anil Modi School of Economics, SVKM's NMIMS, Mumbai held on April 06, 2024.

## **Photographs**



Address by Dr. Meena Chintamaneni, Pro-Vice Chancellor, SVKM'S NMIMS



Keynote address by the chief guest, Dr. Dharmakriti Joshi, Chief Economist, CRISIL



Gathering of the event



Certificate awarded to the winner



Prof. Amita Vaidya Director, Sarla Anil Modi School of Economics



# List of Participants

| ession |   | Research Conference                 |                                                                                                                                                                           |                                      |                                                                                                   |                                              |  |  |
|--------|---|-------------------------------------|----------------